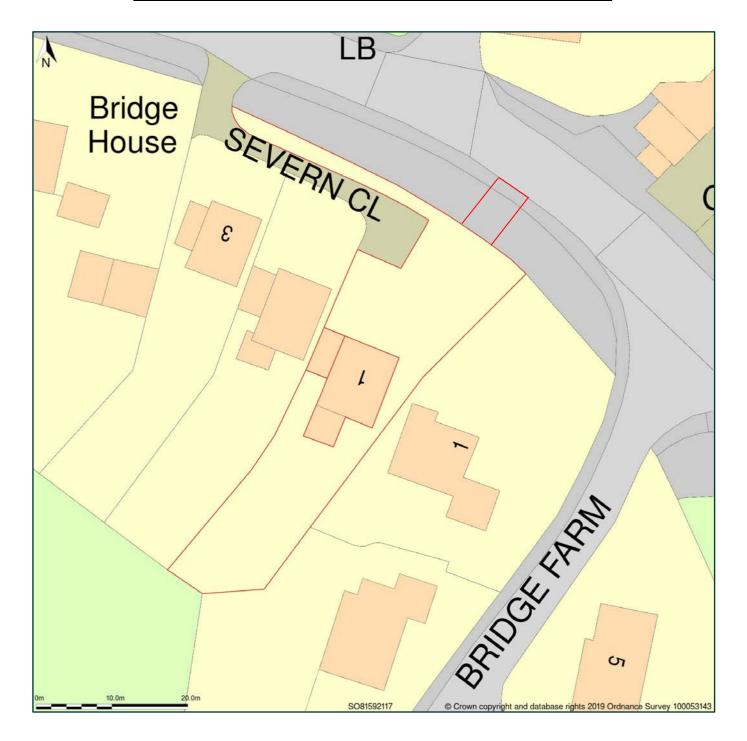

## 1, Severn Close, Maisemore, Gloucester, Gloucestershire, GL2 8ET

Block Plan shows area bounded by: 381546.04, 221131.93 381636.04, 221221.93 (at a scale of 1:500), OSGridRef: SO81592117. The representation of a road, track or path is no evidence of a right of way. The representation of features as lines is no evidence of a property boundary.